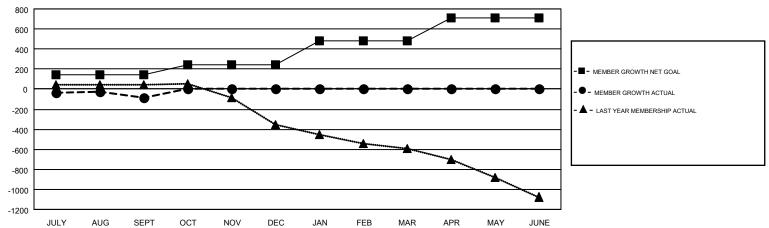

## Multiple District 201

WAYNE OAKES

GMT CA 7

|               | Club          | s         |               | Members               |                           |                         |                                              |  |
|---------------|---------------|-----------|---------------|-----------------------|---------------------------|-------------------------|----------------------------------------------|--|
|               | RESULTS FOR   | 2017-2018 |               | RESULTS FOR 2017-2018 |                           |                         |                                              |  |
| QUARTER       | NEW CLUB GOAL | NEW CLUBS | DROPPED CLUBS | QUARTER               | MEMBER GROWTH NET<br>GOAL | MEMBER GROWTH<br>ACTUAL | DROPPED MEMBERS ACTUAL (including transfers) |  |
| JULY/AUG/SEPT | 3             | 2         | 7             | JULY/AUG/SEPT         | 139                       | 729                     | 812                                          |  |
| OCT/NOV/DEC   | 3             | 0         | 0             | OCT/NOV/DEC           | 100                       | 0                       | 0                                            |  |
| JAN/FEB/MAR   | 8             | 0         | 0             | JAN/FEB/MAR           | 246                       | 0                       | 0                                            |  |
| APR/MAY/JUNE  | 7             | 0         | 0             | APR/MAY/JUNE          | 226                       | 0                       | 0                                            |  |

## GOALS AND ACTUAL MEMBERS CUMULATIVE

| DROPPED CLUBS: 7  DROPPED MEMBERS |          | 333 CLUBS OF 1217 ADDED 1 OR MORE<br>NEW MEMBERS | GENDER DISTRIBUTION  MALE 17,341 (66.82%)  FEMALE 8,609 (33.18%) |  |       |
|-----------------------------------|----------|--------------------------------------------------|------------------------------------------------------------------|--|-------|
| DECEASED                          | 84       | CLICK HERE FOR CUMULATIVE                        | TOTAL FAMILY UNIT MEMBERS                                        |  | 4,440 |
| CLUB CANCELLED OTHER              | 0<br>728 | MEMBERSHIP DATA                                  | FAMILY MEMBERS PAYING HALF 2 DUES                                |  | 2,250 |
| TOTAL                             | 812      |                                                  |                                                                  |  |       |