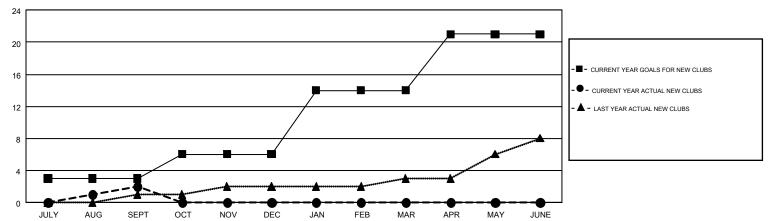

## Multiple District 201

WAYNE OAKES

GMT CA 7

|               | Club          | s         |               | Members               |                           |                         |                                              |  |
|---------------|---------------|-----------|---------------|-----------------------|---------------------------|-------------------------|----------------------------------------------|--|
|               | RESULTS FOR   | 2017-2018 |               | RESULTS FOR 2017-2018 |                           |                         |                                              |  |
| QUARTER       | NEW CLUB GOAL | NEW CLUBS | DROPPED CLUBS | QUARTER               | MEMBER GROWTH NET<br>GOAL | MEMBER GROWTH<br>ACTUAL | DROPPED MEMBERS ACTUAL (including transfers) |  |
| JULY/AUG/SEPT | 3             | 2         | 7             | JULY/AUG/SEPT         | 139                       | 729                     | 812                                          |  |
| OCT/NOV/DEC   | 3             | 0         | 0             | OCT/NOV/DEC           | 100                       | 0                       | 0                                            |  |
| JAN/FEB/MAR   | 8             | 0         | 0             | JAN/FEB/MAR           | 246                       | 0                       | 0                                            |  |
| APR/MAY/JUNE  | 7             | 0         | 0             | APR/MAY/JUNE          | 226                       | 0                       | 0                                            |  |

## GOALS AND ACTUAL NEW CLUBS CUMULATIVE